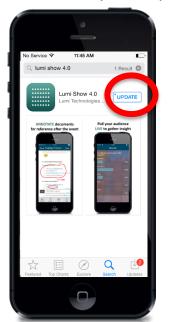

## How to download the NYSSPA 2016 CME Conference App

- 1.)Visit the Apple App Store or Google Play Store and search for Lumi Show 4.0
- 2.) Open Lumi Show 4.0 app and click the "Event ID" button and enter nysspa2016
- 3.) Click "get event" to download the NYSSPA event and click on it to open it
- 4.) Login Your **Username = email address (the one by which you received this message)** and **Password = nysspa16**
- 4.) Once you are on the home page, click on the three lines in the upper left hand corner to bring out the slide out menu to view all of the available modules within the app.
- \*Blackberry and laptop users, please visit <u>get.lumishow.com</u> and click on the Web App button.