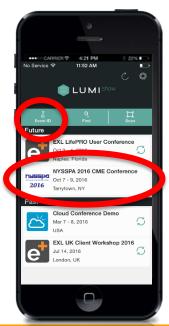

## How to download the NYSSPA 2016 CME Conference App

- 1.)Visit the Apple App Store or Google Play Store and search for Lumi Show 4.0
- 2.) Open Lumi Show 4.0 app and click the "Event ID" button and enter nysspa2016
- 3.) Click "get event" to download the NYSSPA event and click on it to open it
- 4.) Login Your **Username = email address (the one by which you received this message)** and **Password = nysspa16**
- 4.) Once you are on the home page, click on the three lines in the upper left hand corner to bring out the slide out menu to view all of the available modules within the app.
- \*Blackberry and laptop users, please visit <u>get.lumishow.com</u> and click on the Web App button.