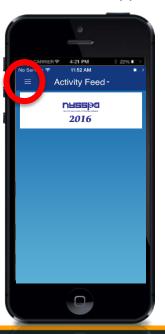

## How to download the NYSSPA 2016 CME Conference App

- 1.)Visit the Apple App Store or Google Play Store and search for Lumi Show 4.0
- 2.) Open Lumi Show 4.0 app and click the "Event ID" button and enter nysspa2016
- 3.) Click "get event" to download the NYSSPA event and click on it to open it
- 4.) Login Your **Username = email address (the one by which you received this message)** and **Password = nysspa16**
- 4.) Once you are on the home page, click on the three lines in the upper left hand corner to bring out the slide out menu to view all of the available modules within the app.
- \*Blackberry and laptop users, please visit <u>get.lumishow.com</u> and click on the Web App button.